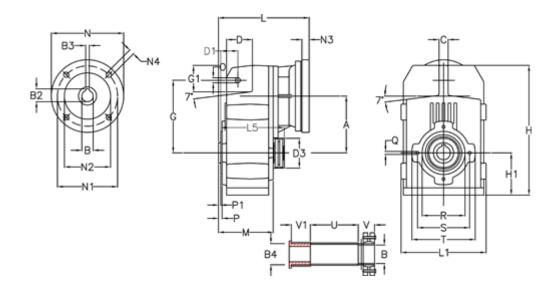

## **Measures**

| A = 112.50 | D1 = 35.0 | I5 = 159.5 | P1                                   | = 3.0   | V = 41  |
|------------|-----------|------------|--------------------------------------|---------|---------|
| B = 30     | d3 = 77   | M = 100.5  | Q                                    | = M8x12 | V1 = 48 |
| B1 = 14    | G = 140   | N = 160    | R                                    | = 80    |         |
| B2 = 16.3  | G1 = 51.0 | N1 = 130   | S                                    | = 100   |         |
| B3 = 5     | H = 251.0 | N2 = 110   | Т                                    | = 120   |         |
| B4 = 30    | H1 = 84.0 | N4 = M8x16 | Tightening torque Nm adapter bushing | y = 6.0 |         |
| C = 20     | L = 185.5 | O = 11     | Tightening torque Nm shrink disc     | = 7.0   |         |
| D = 47.5   | L1 = 170  | P = 4.5    | U                                    | = 83.0  |         |